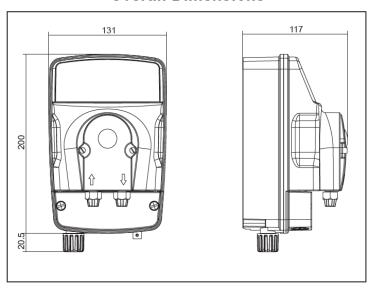

alled alarm status
- Level switch input (included)
- Display: blue/white 16 digits
- Supplied with complete installation kit:
  - > pH or Redox probe with 5 m cable
  - Saddle clamps
  - PP probe holder ½"
  - > Level probe
  - Buffer solutions: pH 7 & 9 for pH version or 650 mV for Redox version
  - Injection valve (PVC/FPM)
  - Foot filter (PP/FPM)









## **Models**

| Version | Flow Rate I/h<br>(US Gal/h) | Pressure<br>bar (psi) |
|---------|-----------------------------|-----------------------|
| 0101    | 1.5 (0.40)                  | 1.5 (21)              |
| 0301    | 3 (0.79)                    | 1.5 (21)              |
| 0202    | 2 (0.53)                    | 2 (29)                |
| 0303    | 3 (0.79)                    | 3 (43)                |

# **Overall Dimensions**



## **Codes**

| ePool pH   | Version |
|------------|---------|
| CXB4000301 | 0101    |
| CXB4000401 | 0301    |
| CXB4000501 | 0202    |
| CXB4000601 | 0303    |

| ePool Rx   | Version |
|------------|---------|
| CXB4000302 | 0101    |
| CXB4000402 | 0301    |
| CXB4000502 | 0202    |
| CXB4000602 | 0303    |

| ePool No KIT | Version |
|--------------|---------|
| CXB40003Z6   | 0101    |
| CXB40004Z6   | 0301    |
| CXB40005Z6   | 0202    |
| CXB40006Z6   | 0303    |