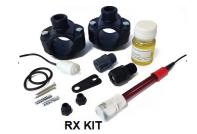

#### **General Features**

- Proportional dosing mode
- Flow rate up to 3 l/h
- Pressure up to 3 bar
- Possibility to measure two different types of electrochemical variables: pH or Rx
- pH measurement range: from 3 to 11 pH
- RX measurement range: from +100 to +999 mV
- Power supply: 230V 50-60Hz
- Maximum power consumption: 15W
- Set point selection
- Type of intervention (direct or inverse)
- Hysteresis
- ON/OFF or proportional activation mode respect to the measure value
- Delay time of the pump activation
- Over dosing alarm, indicates an overdose situation
- Relay output for signalled alarm status
- Level switch input (included)
- Display: blue/white 16 digits
- Supplied with complete installation kit:
  - > pH or Redox probe with 5 m cable
  - Saddle clamps
  - PP probe holder ½"
  - > Level probe
  - Buffer solutions: pH 7 & 9 for pH version or 650 mV for Redox version
  - Injection valve (PVC/FPM)
  - Foot filter (PP/FPM)