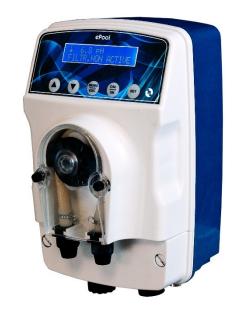

## **ePool**

#### Peristaltic Pump with built in pH or Rx controller

The ePool series of peristaltic dosing pumps are perfect for the domestic swimming pools, SPA and wellness centers. These pumps operate on the suction-compression created by rotors on a Santoprene® tube.

#### **General Features**

- Proportional dosing mode
- Flow rate up to 3 l/h
- Pressure up to 3 bar
- Possibility to measure two different types of electrochemical variables: pH or Rx
- pH measurement range: from 3 to 11 pH
- RX measurement range: from +100 to +999 mV
- Power supply: 230V 50-60Hz
- Maximum power consumption: 15W
- Set point selection
- Type of intervention (direct or inverse)
- Hysteresis
- ON/OFF or proportional activation mode respect to the measure value
- Delay time of the pump activation
- Over dosing alarm, indicates an overdose situation
- Relay output for signalled alarm status
- Level switch input (included)
- Display: blue/white 16 digits
- Supplied with complete installation kit:
  - > pH or Redox probe with 5 m cable
  - Saddle clamps
  - PP probe holder ½"
  - > Level probe
  - Buffer solutions: pH 7 & 9 for pH version or 650 mV for Redox version
  - Injection valve (PVC/FPM)
  - Foot filter (PP/FPM)