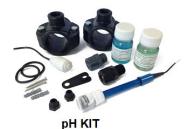

#### **General Features**

- Proportional dosing mode
- Flow rate up to 3 l/h
- Pressure up to 3 bar
- Possibility to measure two different types of electrochemical variables: pH or Rx
- pH measurement range: from 3 to 11 pH
- RX measurement range: from +100 to +999 mV
- Power supply: 230V 50-60Hz
- Maximum power consumption: 15W
- Set point selection
- Type of intervention (direct or inverse)
- Hysteresis
- ON/OFF or proportional activation mode respect to the measure value
- Delay time of the pump activation
- Over dosing alarm, indicates an overdose situation
- Relay output for signalled alarm status
- Level switch input (included)
- Display: blue/white 16 digits
- Supplied with complete installation kit:
  - > pH or Redox probe with 5 m cable
  - Saddle clamps
  - PP probe holder ½"
  - > Level probe
  - Buffer solutions: pH 7 & 9 for pH version or 650 mV for Redox version
  - Injection valve (PVC/FPM)
  - Foot filter (PP/FPM)