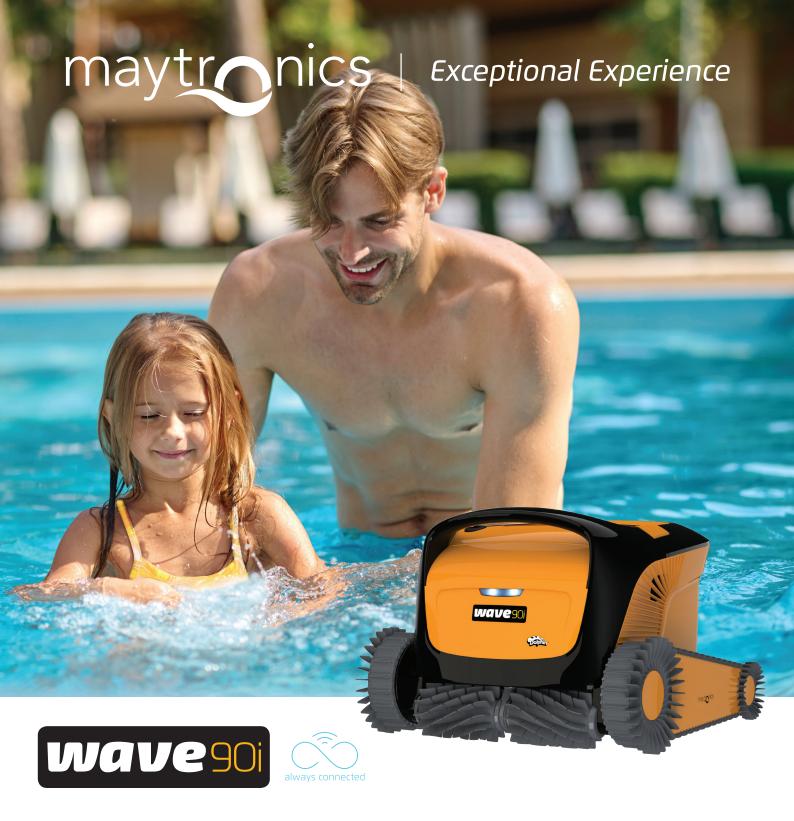

## The Trusted Name in Commercial Pool Cleaners

Powerfully built to fight even the toughest dirt.

The all-new Maytronics Dolphin **WAVE 90i** is an evolutionary, app operated, commercial robotic pool cleaner.

This newly designed cleaner, engineered with groundbreaking technologies, ushers in a new era of ease and comfort, delivering maximum pool cleaning performance for mid-size HMAC pools of every shape and type.

With the MyDolphin<sup>™</sup> Plus app, the **WAVE 90i** is always connected, giving you the power to control your pool cleaning from anywhere, at any time.

Dual direction brush with side-brushes

Tangle free cable keeps it safe, clean and simple