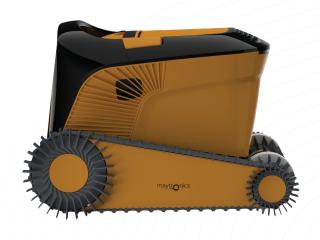

## The Trusted Name in Commercial Pool Cleaners

Powerfully built to fight even the toughest dirt.

The all-new Maytronics Dolphin **WAVE 90i** is an evolutionary, app operated, commercial robotic pool cleaner.

This newly designed cleaner, engineered with groundbreaking technologies, ushers in a new era of ease and comfort, delivering maximum pool cleaning performance for mid-size HMAC pools of every shape and type.

With the MyDolphin<sup>™</sup> Plus app, the **WAVE 90i** is always connected, giving you the power to control your pool cleaning from anywhere, at any time.

Dual direction brush with side-brushes

Tangle free cable keeps it safe, clean and simple